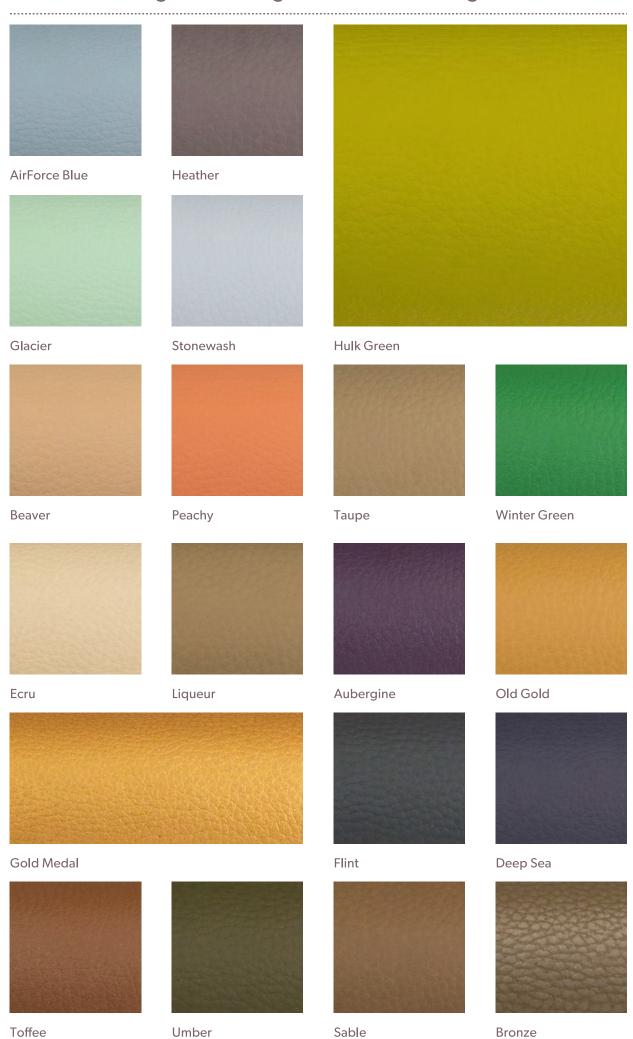

Independent testing has verified that Lionella is effective at reducing the spread of MRSA, E.Coli and other similar bacteria.

Cleaning instructions:

Clean regularly with a damp soapy cloth and rinse well with clean water. Difficult substances including lipstick, indigo dye, ink and food colouring must be removed immediately. A soft

brush can be used for heavy, ingrained soiling.

Chieftain Fabrics
Wellington Place

Trim Ireland

Tel: 00 353 46 943 1396 Fax: 00 353 46 943 7669

**UK Freephone:** 0800 0355 955 **UK Fax:** 0845 8622 046

marketing@chieftainfabrics.com www.chieftainfabrics.com

For all cleaning and care questions, please visit us at: chieftainfabrics.com/support

## The closest alternative to natural leather hide available



## Designed and engineered to contract grade