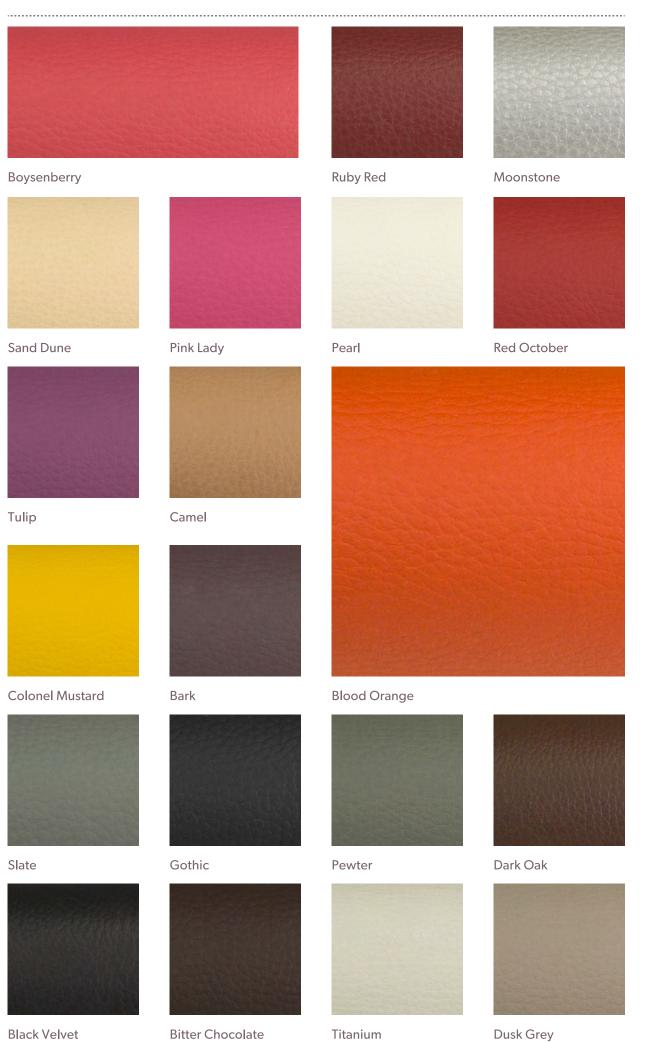

UC 7 0001 0000

Antimicrobial: JIS Z 2801:2000

Independent testing has verified that Lionella is effective at reducing the spread of MRSA, E.Coli and other similar bacteria.

Cleaning instructions:

Clean regularly with a damp soapy cloth and rinse well with clean water. Difficult substances including lipstick, indigo dye, ink and food colouring must be removed immediately. A soft

brush can be used for heavy, ingrained soiling.

Chieftain Fabrics
Wellington Place

Trim Ireland

Tel: 00 353 46 943 1396 Fax: 00 353 46 943 7669

**UK Freephone:** 0800 0355 955 **UK Fax:** 0845 8622 046

marketing@chieftainfabrics.com www.chieftainfabrics.com

For all cleaning and care questions, please visit us at: chieftainfabrics.com/support

## The closest alternative to natural leather hide available



## Designed and engineered to contract grade